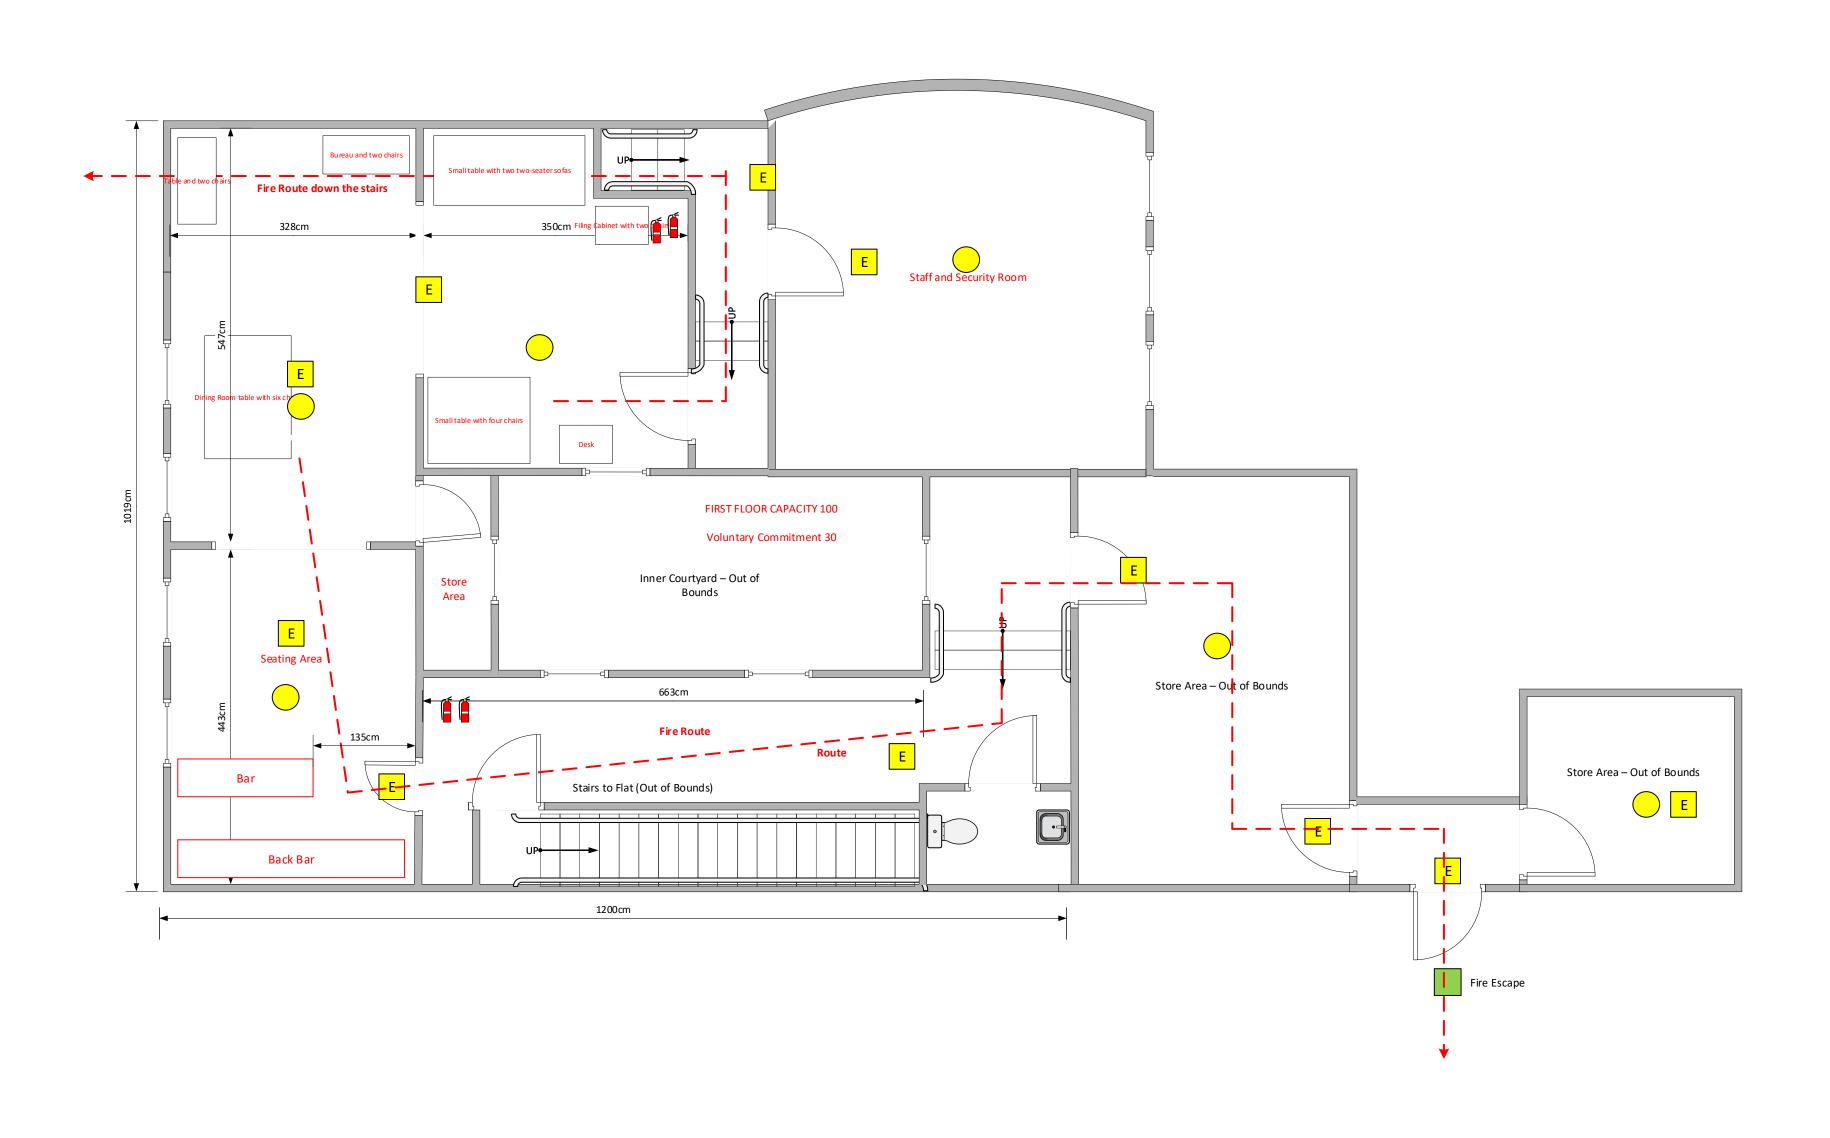

# Please tick as appropriate Do you want the proposed variation to have effect as soon as possible? XYes MM YYYY If not, from what date do you want the variation to take effect? Do you want the proposed variation to have effect in relation to the introduction of the late night levy? (Please see guidance note 1) ☐ Yes X No Please describe briefly the nature of the proposed variation (Please see guidance note 2) TO REMOVE THE CONDITION THAT STATES THE ENTRANCE SHALL BE RELOCATED TO THE SIDE DOOR. TO INCLUDE A CONDITION THAT THE FRONT ENTRANCE CAN BE USED WHEN THERE IS NO RECORDED MUSIC OR LIVE MUSIC PERFORMED ON THE GROUND FLOOR. OTHERWISE, THE SIDE ENTRANCE MUST BE USED. TO INCLUDE A CONDITION THAT THE FIRST FLOOR BE LIMITED TO BACKGROUND MUSIC ONLY. TO UPDATE THE FLOOR PLANS. If your proposed variation would mean that 5,000 or more