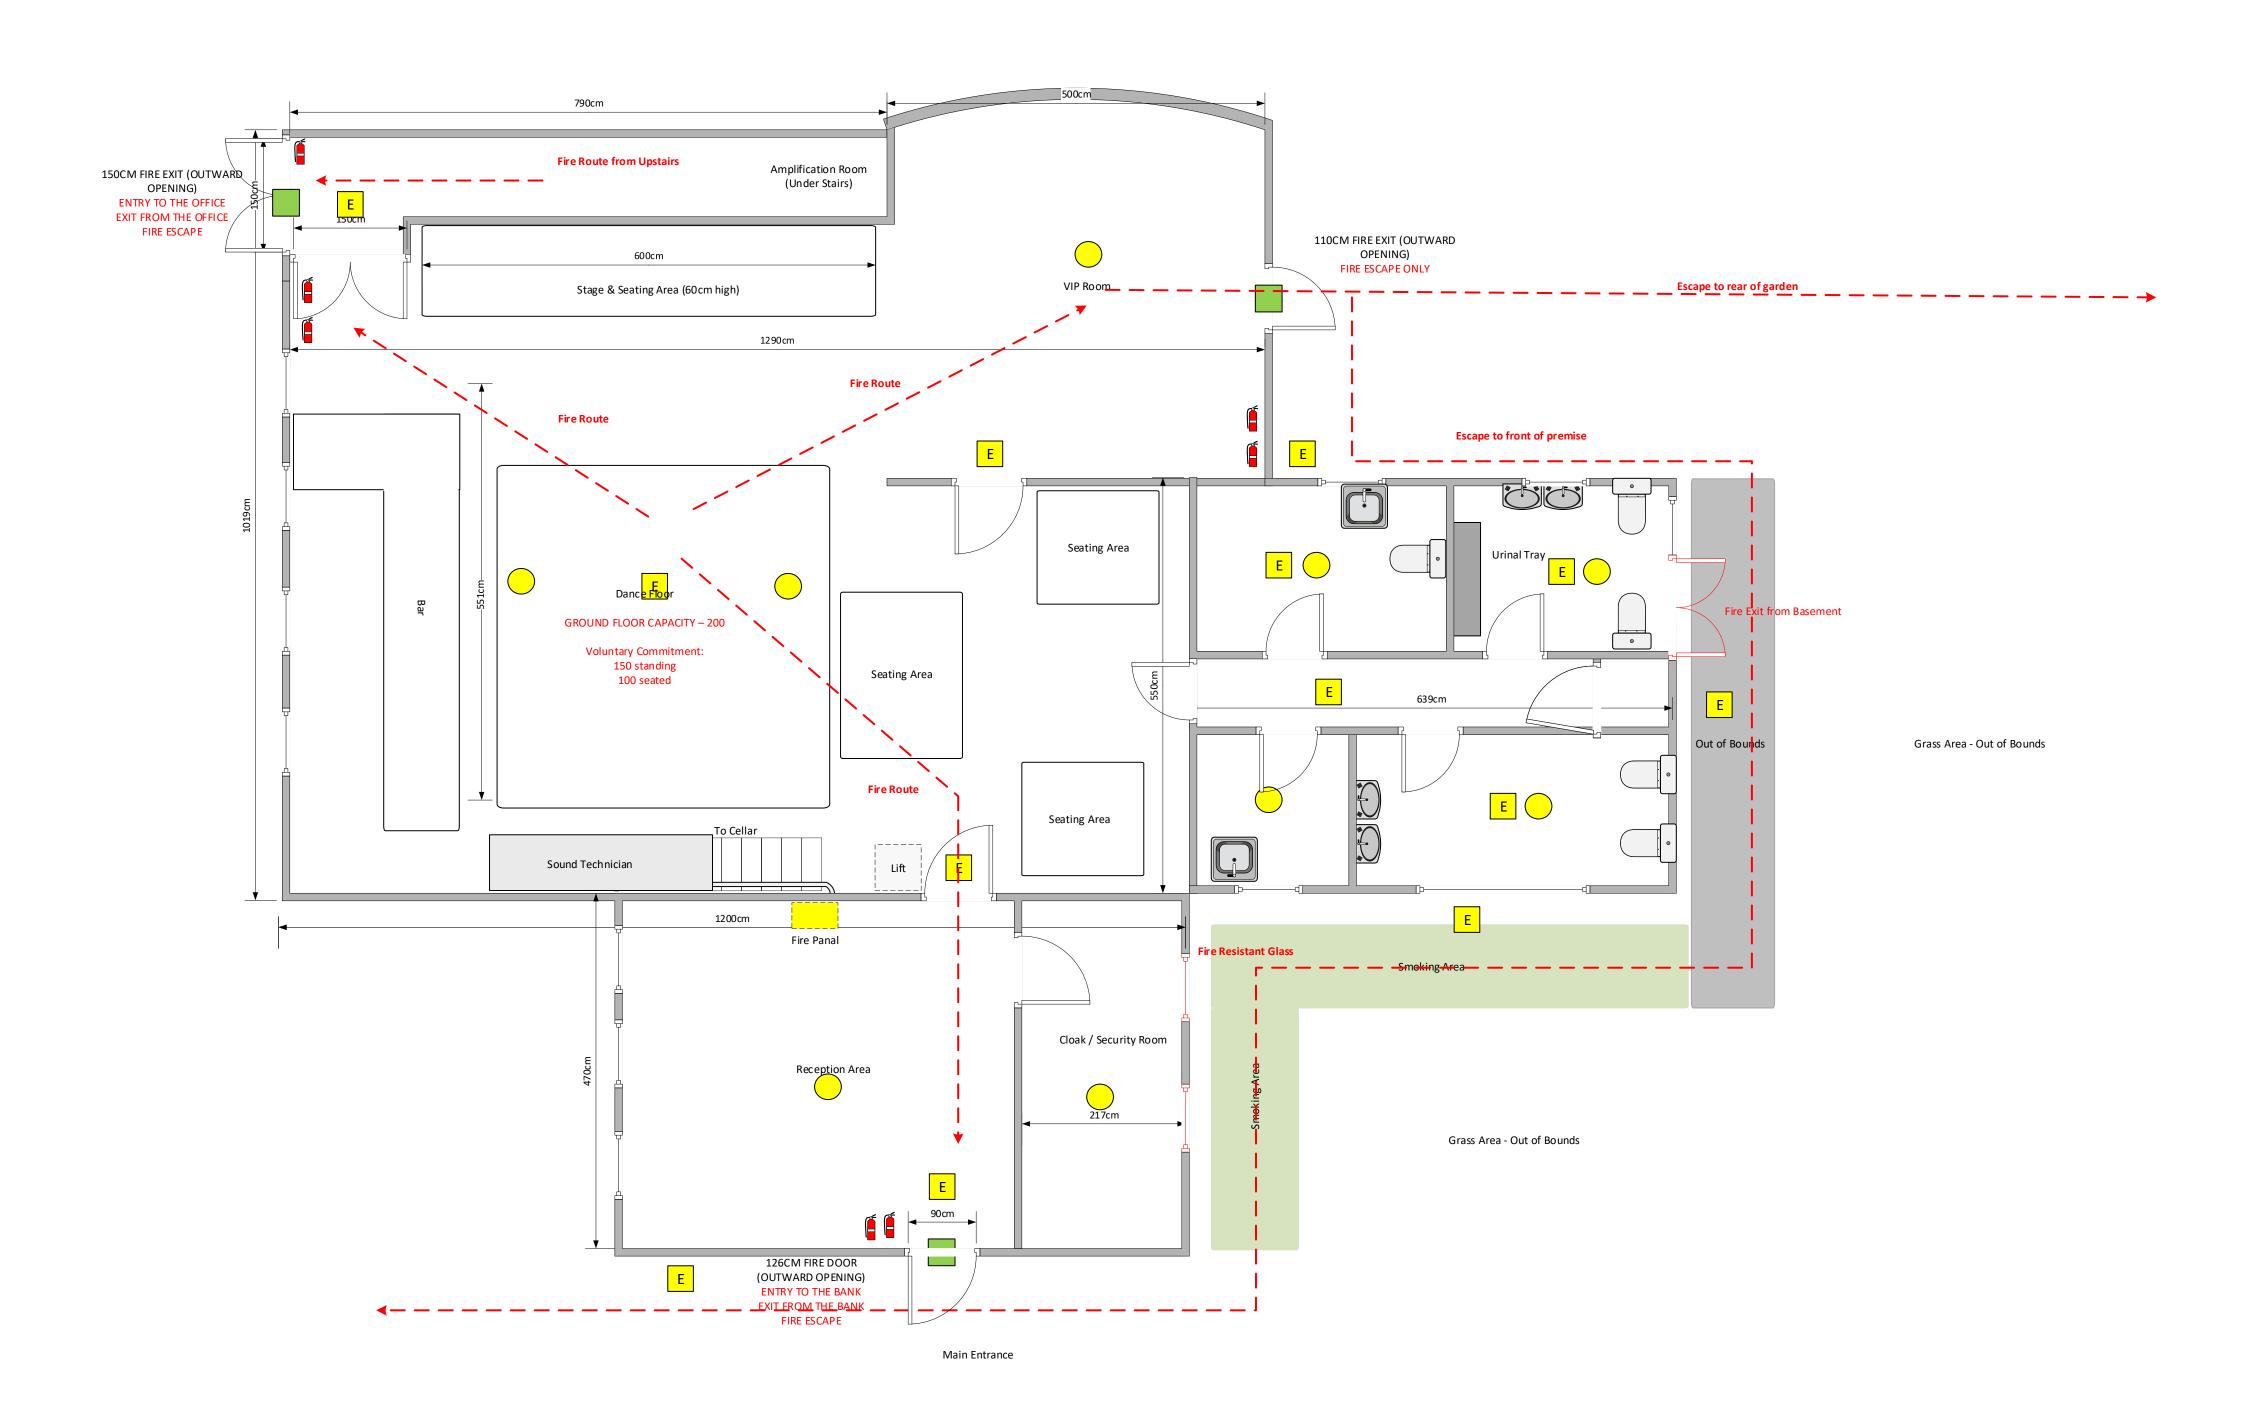

# Please tick as appropriate Do you want the proposed variation to have effect as soon as possible? XYes MM YYYY If not, from what date do you want the variation to take effect? Do you want the proposed variation to have effect in relation to the introduction of the late night levy? (Please see guidance note 1) ☐ Yes X No Please describe briefly the nature of the proposed variation (Please see guidance note 2) TO REMOVE THE CONDITION THAT STATES THE ENTRANCE SHALL BE RELOCATED TO THE SIDE DOOR. TO INCLUDE A CONDITION THAT THE FRONT ENTRANCE CAN BE USED WHEN THERE IS NO RECORDED MUSIC OR LIVE MUSIC PERFORMED ON THE GROUND FLOOR. OTHERWISE, THE SIDE ENTRANCE MUST BE USED. TO INCLUDE A CONDITION THAT THE FIRST FLOOR BE LIMITED TO BACKGROUND MUSIC ONLY. TO UPDATE THE FLOOR PLANS. If your proposed variation would mean that 5,000 or more